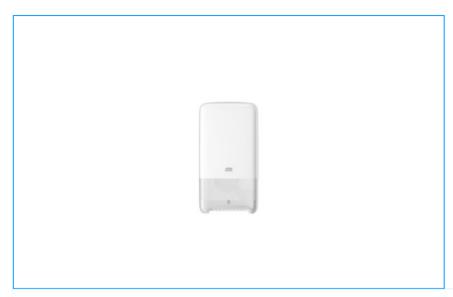

## Tork Twin Mid-size Toilet Roll Dispenser (White)

| Article  | 557500                     |
|----------|----------------------------|
| Material | Plastic                    |
| System   | T6 - Compact toilet system |
| Height   | 344 mm                     |
| Width    | 184 mm                     |
| Depth    | 140 mm                     |
| Colour   | White                      |

The Tork Twin Mid-size Toilet Roll Dispenser in Elevation Design is ideal for medium- to high-traffic washrooms with high focus on guest satisfaction. It ensures high efficiency and that toilet paper is always available for guests by holding up to six times more paper than two conventional toilet rolls. Elevation dispensers have a functional and modern design that makes a lasting impression on your guests.