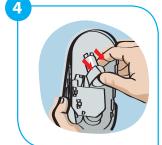

## Using...

Unlock (rotate arrow to unlocked position). Lift cover up and off the wall

Lift (gently) the old cartridge upward and slide its base out first.

Insert tip of refill cartridge into nozzle inside the dispenser cover.

Slide base of refill cover into place slightly sideways, and twist refill to align it into slot.

Press the "Reset" button inside the dispenser.

Replace the cover and lock the dispenser by rotating the arrow to the "Locked" position. WHEN **CARTRIDGE IS** INSTALLED, KEEP **NOZZLE AWAY** FROM EYES.