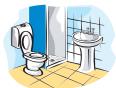

## **Mini Guide - Good Sense Air Care**

Available in  $2 \times 6 \times 20$ ml cartridges

## Use for air freshening:



Washrooms



Public areas



Rooms

## **Keeping safe:**

• Extremely flammable



Air care in a variety of fragrances



Automatically dispensed

## Using...



Unlock (rotate arrow to unlocked position). Lift cover up and off the wall



Lift (gently) the old cartridge upward and slide its base out first.



Insert tip of refill cartridge into nozzle inside the dispenser cover.



Slide base of refill cover into place slightly sideways, and twist refill to align it into slot.



Press the "Reset" button inside the dispenser.



Replace the cover and lock the dispenser by rotating the arrow to the "Locked" position. WHEN **CARTRIDGE IS** INSTALLED, KEEP **NOZZLE AWAY** FROM EYES.

MG\_016 - 07/11

**QUESTIONS?** Freephone UK: 0800 525 525 **Freephone IRE: 01 8081808**