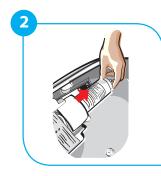

Slide base of refill cover into place slightly sideways, and twist refill to align it into slot.

Press the "Reset" button inside the dispenser.

Replace the cover and lock the dispenser by rotating the arrow to the "Locked" position. WHEN **CARTRIDGE IS** INSTALLED, KEEP **NOZZLE AWAY** FROM EYES.