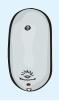

## Using...

Unlock (rotate arrow to unlocked position). Lift cover up and off the wall

Lift (gently) the old cartridge upward and slide its base out first.

Insert tip of refill cartridge into nozzle inside the dispenser cover.