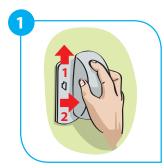

## Using...

Unlock (rotate arrow to unlocked position). Lift cover up and off the wall

Lift (gently) the old cartridge upward and slide its base out first.

Insert tip of refill cartridge into nozzle inside the dispenser cover.