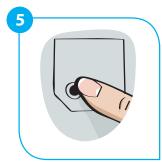

Slide base of refill cover into place slightly sideways, and twist refill to align it into slot.

Press the "Reset" button inside the dispenser.

Replace the cover and lock the dispenser by rotating the arrow to the "Locked" position. WHEN **CARTRIDGE IS** INSTALLED, KEEP **NOZZLE AWAY** FROM EYES.