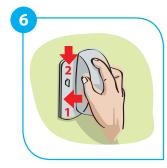

Slide base of refill cover into place slightly sideways, and twist refill to align it into slot.

Press the "Reset" button inside the dispenser.

Replace the cover and lock the dispenser by rotating the arrow to the "Locked" position. WHEN **CARTRIDGE IS** INSTALLED, KEEP **NOZZLE AWAY** FROM EYES.