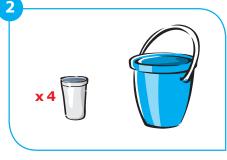

#### Scrubber Drier Dilute: 4 x cups into 40 Litres water.

**Odour Neutralising** 

Technology Incorporated

ALL WATER RESISTANT HARD FLOORS