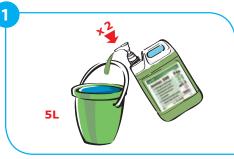

#### Using...

Damp Mopping Dilute: 2 x pumps into 5 Litres hot water.

O.N.T.

Low Foaming Neutral

Floor Cleaner