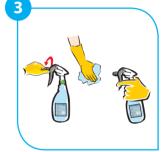

## Using...

General cleaning 2 x doses into R3 Divermite spray bottle.

Attach trigger spray. Ensure nozzle is closed. Shake gently to mix.

Turn nozzle to spray position.
Spray onto a soft cloth.

Wipe surface clean.