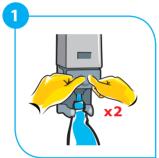

## Using...

General cleaning 2 x doses into R3 Divermite spray bottle.

Attach trigger spray. Ensure nozzle is closed. Shake gently to mix.

Turn nozzle to spray position.
Spray onto a soft cloth.

Wipe surface clean.