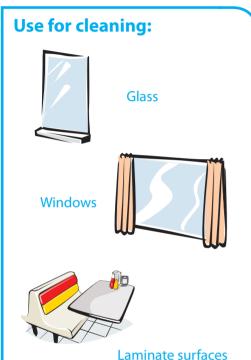

## **Keeping safe:**

- Diluted solution: non-classified
- Concentrate: harmful
- Wear gloves for prolonged hand contact

Concentrated divermite refill pouch

Concentrated glass and multi-surface cleaner

For use with Diversey Divermite system