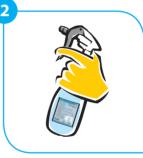

## Using...

General cleaning 2 x doses into R3 Divermite spray bottle.

Attach trigger spray. Ensure nozzle is closed. Shake gently to mix.

Turn nozzle to spray position.
Spray onto a soft cloth.

Wipe surface clean.

Buff to a shine.

MG\_142 - 07/11

QUESTIONS? Freephone UK: 0800 525 525 Freephone IRE: 01 8081808

Please note: All telephone calls to this number are recorded for training and quality purposes.