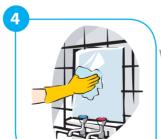

## Using...

General cleaning 2 x doses into R3 Divermite spray bottle.

Attach trigger spray. Ensure nozzle is closed. Shake gently to mix.

Turn nozzle to spray position.
Spray onto a soft cloth.

Wipe surface clean.