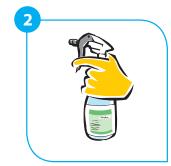

# Mini Guide - Room Care R2-plus

Available in 1.5 litres Divermite







Laminate furniture



## **Keeping safe:**

- Diluted solution: not classified
- Concentrate: harmful
- Wear gloves for prolonged hand contact





Multi-surface concentrated cleaner



For use with **Diversey Divermite** 

## Using...



### General cleaning

2 x doses into R2 Divermite spray bottle.



#### **Bucket cleaning**

1 x dose into 5L water.



Attach trigger spray. Ensure nozzle is closed. Shake gently to mix.



Apply solution with cloth or spray.



Rinse with fresh water or wipe with clean, damp cloth. Buff dry.

MG\_141 - 07/11

**QUESTIONS?** Freephone UK: 0800 525 525 **Freephone IRE: 01 8081808** 

Please note: All telephone calls to this number are recorded for training and quality purposes.