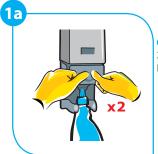

# Mini Guide - Room Care R2-plus

Available in 1.5 litres Divermite







Laminate furniture



## **Keeping safe:**

- Diluted solution: not classified
- Concentrate: harmful
- Wear gloves for prolonged hand contact





Multi-surface concentrated cleaner



For use with **Diversey Divermite** 

## Using...



### General cleaning

2 x doses into R2 Divermite spray bottle.



#### **Bucket cleaning**

1 x dose into 5L water.



Attach trigger spray. Ensure nozzle is closed. Shake gently to mix.



Apply solution with cloth or spray.



Rinse with fresh water or wipe with clean, damp cloth. Buff dry.

MG\_141 - 07/11

**QUESTIONS?** Freephone UK: 0800 525 525 **Freephone IRE: 01 8081808** 

Please note: All telephone calls to this number are recorded for training and quality purposes.