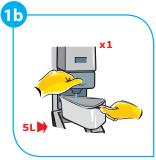

#### **Bucket cleaning**

1 x dose into 5L water.

Attach trigger spray. Ensure nozzle is closed. Shake gently to mix.

Apply solution with cloth or spray.

Rinse with fresh water or wipe with clean, damp cloth. Buff dry.