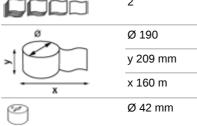

#### 460102

- · A hygienic solution based on extremely absorbent mixed fibre paper for effective drying
- · 2-Ply, white
- · Flat sheets are fed out in the right size
- · Zero wastage with all the paper on the rolled used up
- · Large amount of paper on the roll
- · When used in conjunction with the Katrin Inclusive System Towel Dispenser, the number of sheets per roll will be 711
- · Suitable for all washrooms but especially where there is medium to high traffic
- · Soft and strong
- · Controlled consumption and reduced cost in use
- · Approved for short-term contact with food
- Certified under the Nordic Swan Eco Label
- · Dermatologically tested and approved

## 

| 을 <sup>6</sup> | 1.53 kg       |
|----------------|---------------|
| m B            | 2 x 24 g/m2   |
| em e           | 1             |
| 9              | 1             |
|                | 6414300460107 |
|                |               |