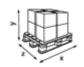

#### **Transport pallet**

x 800 mm y 2220 mm z 1200 mm

36

373.26 kg

6414307460100