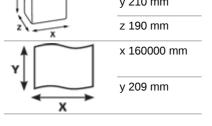

### **Transport pack**

x 380 mm y 230 mm z 570 mm

|   | 6 |  |
|---|---|--|
| 9 | 6 |  |

#### **Transport pallet**

x 800 mm y 2220 mm z 1200 mm

36

373.26 kg

6414307460100