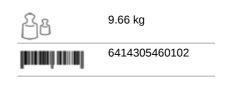

### **Transport pack**

x 380 mm y 230 mm z 570 mm

|   | 6 |  |
|---|---|--|
| 9 | 6 |  |