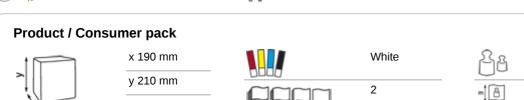

## 

| 을 <sup>6</sup> | 1.53 kg       |
|----------------|---------------|
| m B            | 2 x 24 g/m2   |
| em e           | 1             |
| 9              | 1             |
|                | 6414300460107 |
|                |               |