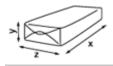

### **Transport pack**

x 380 mm y 230 mm z 570 mm

|   | 6 |  |
|---|---|--|
| 9 | 6 |  |