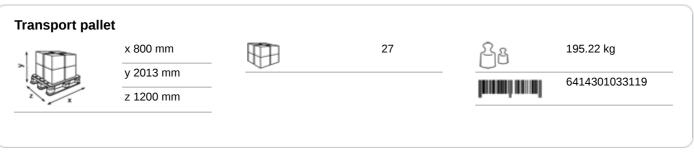

## Katrin Basic Hand Towel Non Stop M2,

## 33096

- · Quality Interleaved (Non Stop, Z-Fold) hand towels
- · 2-Ply, natural white
- · Self presenting towels, one sheet at a time which is hygienic and helps to reduce consumption
- · Suitable for medium to high traffic areas
- · Approved for short-term contact with food
- · Certified under the Nordic Swan Eco Label
- Dermatologically tested & approved
- Read more about the different folding types, click here.