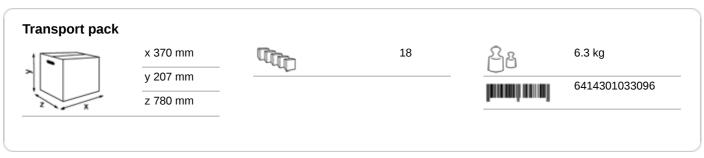

## Katrin Basic Hand Towel Non Stop M2,

## 33096

- · Quality Interleaved (Non Stop, Z-Fold) hand towels
- · 2-Ply, natural white
- · Self presenting towels, one sheet at a time which is hygienic and helps to reduce consumption
- · Suitable for medium to high traffic areas
- · Approved for short-term contact with food
- · Certified under the Nordic Swan Eco Label
- Dermatologically tested & approved
- Read more about the different folding types, click here.