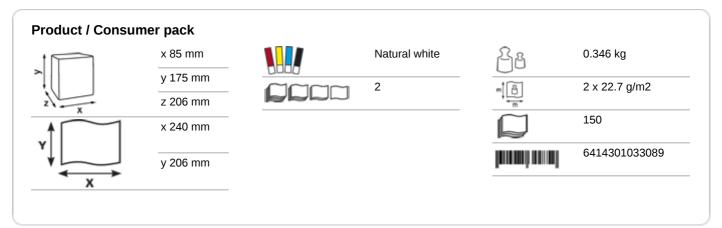

## Katrin Basic Hand Towel Non Stop M2,

## 33096

- · Quality Interleaved (Non Stop, Z-Fold) hand towels
- · 2-Ply, natural white
- · Self presenting towels, one sheet at a time which is hygienic and helps to reduce consumption
- · Suitable for medium to high traffic areas
- · Approved for short-term contact with food
- · Certified under the Nordic Swan Eco Label
- Dermatologically tested & approved
- Read more about the different folding types, click here.