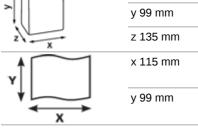

# Katrin Classic System Toilet 800 ECO

#### 103424

- · Soft effective quality toilet paper
- · 100% recycled fibre
- · 2-Ply, white
- · For use with Katrin System Toilet Dispenser
- Very large roll size (800 sheets) and dispenser holds 2 rolls
- · Suitable for high traffic areas
- Controlled dispensing, and self presenting sheets reduce consumption and improve hygiene
- All Katrin toilet papers are made from high quality fibers and have been proven, via Dissolving test 90 seconds, Metsä Tissue 02 method, to break down and dissolve quickly and efficiently in water, under normal usage
- Certified under the Nordic Swan Eco Label and EU Flower





## ISO9001 ISO14001



# Product / Consumer pack x 135 mm







#### **Transport pack**



x 410 mm y 418 mm z 410 mm

|   | 0  |
|---|----|
| 9 | 36 |



### **Transport pallet**



x 800 mm y 2240 mm z 1200 mm



30



366.47 kg



### **Related products**



104582 Katrin Inclusive System Toilet Dispenser - White



90144 Katrin Inclusive System Toilet Dispenser With Core Catcher -White



104605 Katrin Inclusive System Toilet Dispenser - Black



92049 Katrin Inclusive System Toilet Dispenser With Core Catcher -Black