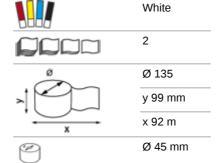

#### 103424

- · Soft effective quality toilet paper
- · 100% recycled fibre
- · 2-Ply, white
- · For use with Katrin System Toilet Dispenser
- Very large roll size (800 sheets) and dispenser holds 2 rolls
- · Suitable for high traffic areas
- Controlled dispensing, and self presenting sheets reduce consumption and improve hygiene
- All Katrin toilet papers are made from high quality fibers and have been proven, via Dissolving test 90 seconds, Metsä Tissue 02 method, to break down and dissolve quickly and efficiently in water, under normal usage
- Certified under the Nordic Swan Eco Label and EU Flower