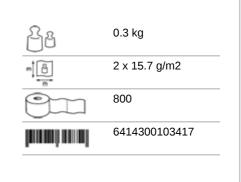

#### 103424

- · Soft effective quality toilet paper
- · 100% recycled fibre
- · 2-Ply, white
- · For use with Katrin System Toilet Dispenser
- Very large roll size (800 sheets) and dispenser holds 2 rolls
- · Suitable for high traffic areas
- Controlled dispensing, and self presenting sheets reduce consumption and improve hygiene
- All Katrin toilet papers are made from high quality fibers and have been proven, via Dissolving test 90 seconds, Metsä Tissue 02 method, to break down and dissolve quickly and efficiently in water, under normal usage
- Certified under the Nordic Swan Eco Label and EU Flower