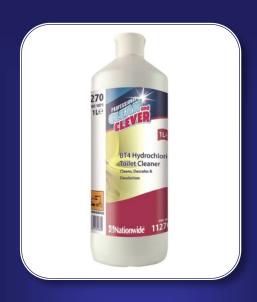

## BT4 Hydrochloric Toilet Cleaner

Cleans, Descales & Deodorisers

NW: 11270

**Product Uses** For ceramic toilets and urinals.

**Directions** Apply evenly under the toilet rim. Give up to 15 minutes contact time before brushing and finally flushing the toilet. For soil removal and descaling of large areas, REACT may be diluted with up to 4 parts water for brush application. N.B. Do not use on or near enamel, chrome, stainless steel, marble, terrazzo, stone, linoleum or plastic floors etc.

## **Description of Product**

Super strength formula removes stubborn lime scale build-ups. Ideal for hard water areas and renovating older toilets. Kills odours at source - leaves a fresh bouquet fragrance.